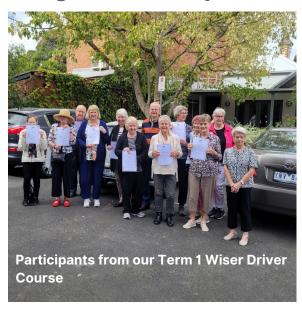

In addition to our usual classes, this past year has seen the introduction of a regular Women's Retreat, a 12-week Genealogy Course, a very popular Wiser Driver Program, Bike Repair & Maintenance Workshops, a regular School Holiday Activity during each term break, two DIY Home Maintenance Workshops, a re-vamped structured Playgroup and Safe Seats child restraint safety check events.