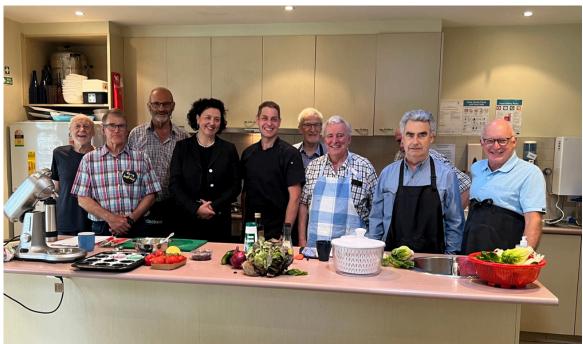

Dr Monique Ryan MP visiting our 'Blokes' Cooking Group

Crowds enjoying the music at the Surrey Hills Music Festival

Dialingup the festive fun and colour at our Christmas Vibes event

"Volunteering can be good for mental health and well-being"